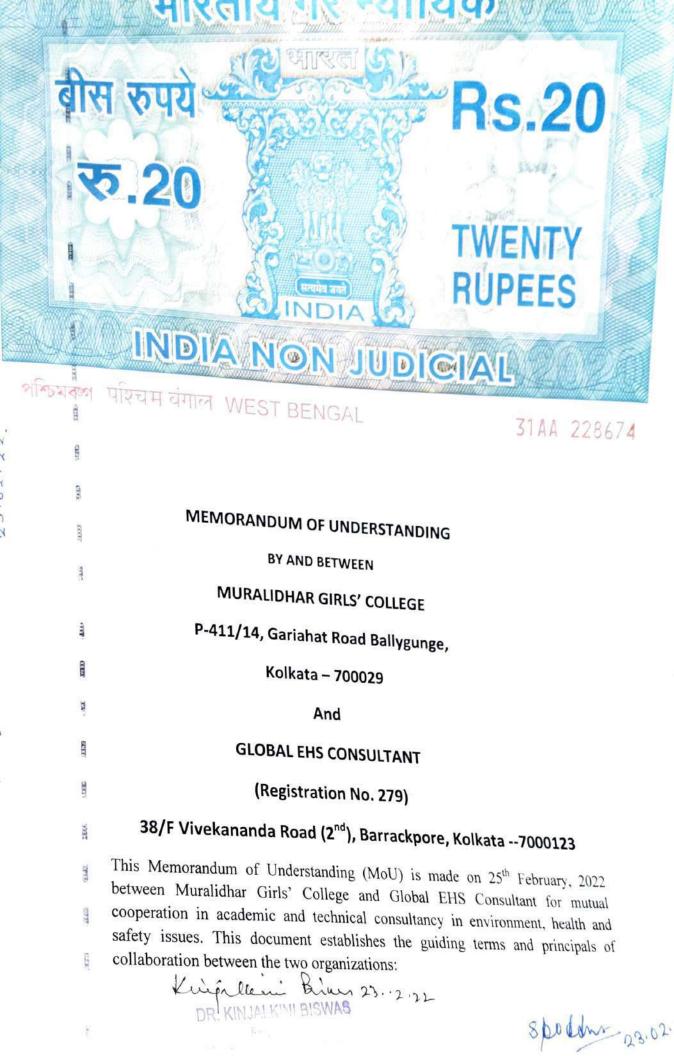

### MEMORANDUM OF UNDERSTANDING

#### **BY AND BETWEEN**

#### MURALIDHAR GIRLS COLLEGE

#### P-411/14, Gariahat Road Ballygunge Kolkata - 700029.

and

BASANTI DEVI COLLEGE

147B, Rashbehari Avenue, Kolkata - 29.

This Memorandum of Understanding (MoU) is made on 17<sup>th</sup> February, 2022, between Muralidhar Girls' College and Basanti Devi College for mutual cooperation in academic exchanges, program development and research. This document establishes the guiding terms and principles of collaboration between the two organizations: