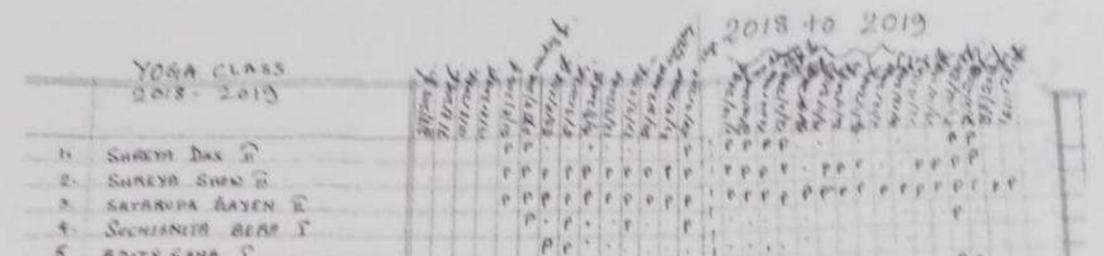

The Principal of Basanti Devi College, Dr Indrila Guha presided over National Science Day Observation at Muralidhar Girls' College as Chief Guest on 31<sup>st</sup> March 2022.

Students from Basanti Devi College actively participated in National Science Day through making models and competing in quiz contest.