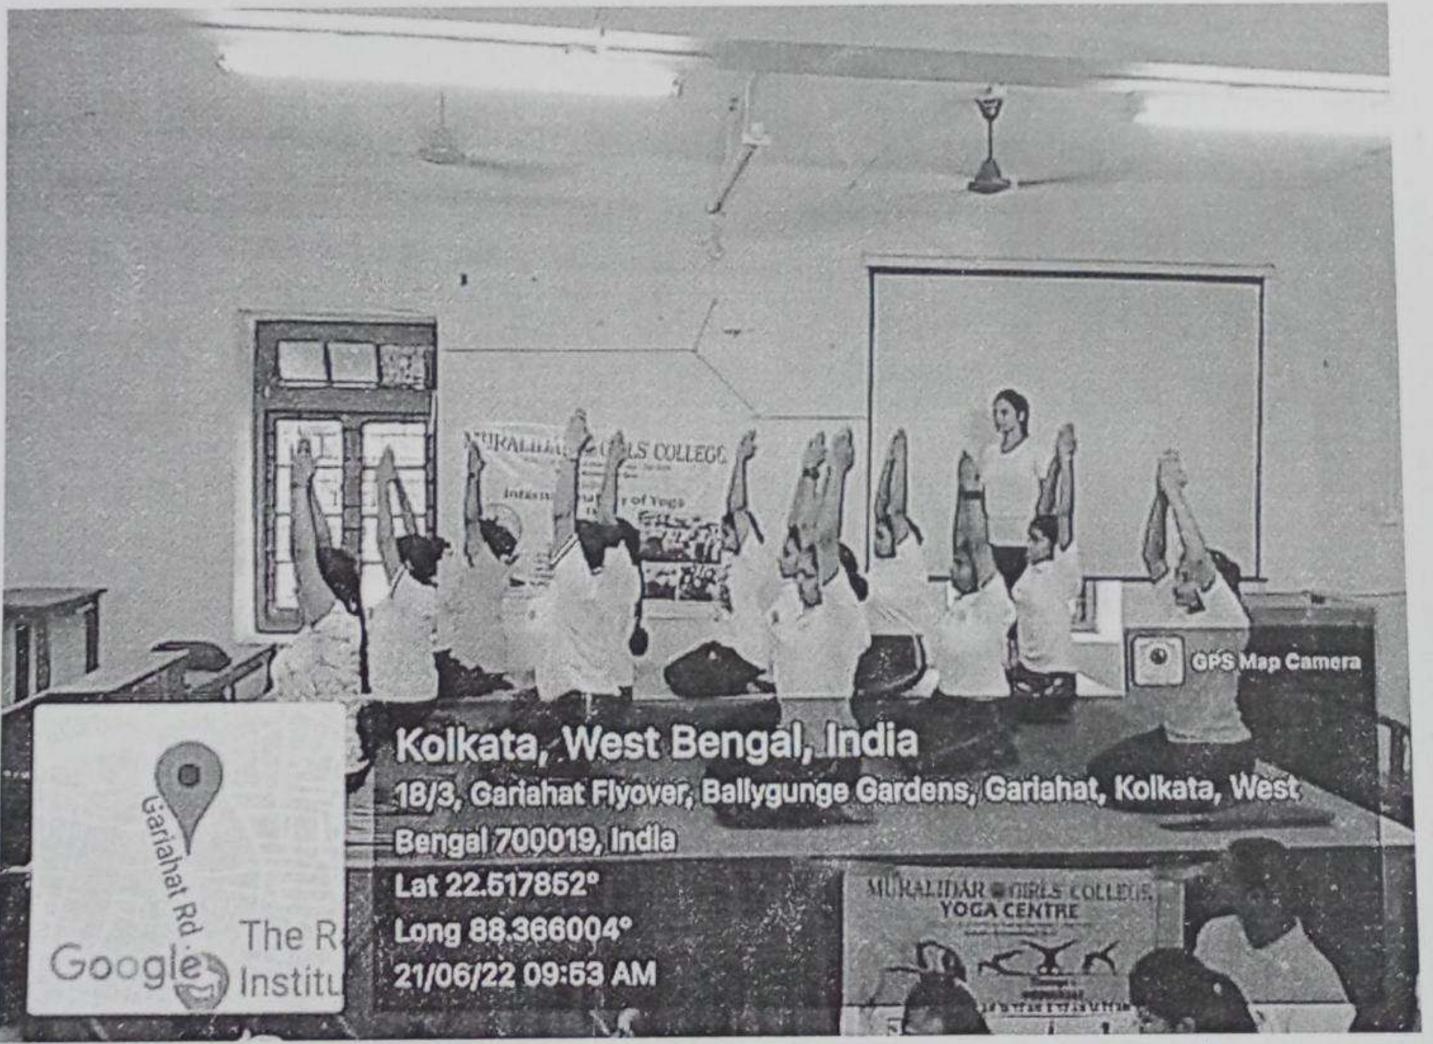

P-411/14, Gariahat Roadlidhar Girls' College Kolkata - 700029



# Muralidhar Girlz' College

P-411/14, GARIAHAT ROAD, BALLYGUNGE, KOLKATA - 700 029 (NAAC ACCREDITED - B+ +)

Ref. No.....

Date.....

Ph. Office : 2464-1312

## MOU ACTIVITIES UNDERTAKEN WITH MURALIDHAR GIRLS' COLLEGE AND CHOYONA DEY MUKHOPADHYAY

Regular yoga classes were undertaken in college since 2016. The MOU was signed on 12.9.2019. As a part of the MOU, the yoga classes continued on a weekly basis. The MOU facilitated promotion of yoga as co-curricularactivity to ensure holistic development of students and staff.

No of students who participated post signing of MOU

2019-20-20

2020-21-111

2021-22-22

No of students who participated prior to signing of MOU

2018-19 -17

2017-18-20

Yoga display in college premises



The attendance details of students are as follows:

Kini- Iles



Scanned by TapScanner



Ref. No.....

Date.....

Attendance of Students 2019-2020

Yoga

2015 YOGA 2019-2020 SATARUPA GRAYEN S. PPP 999 2. PASA YADAYS PP MODHUMITA KARMAKAR S. P ADITY SANA S PP

| 5. Jaya Kay 1               | PALE                                                                                                             |         |      |     | 2  | 1  | 0   | 0 |   |   | 0    | P   |    |     |
|-----------------------------|------------------------------------------------------------------------------------------------------------------|---------|------|-----|----|----|-----|---|---|---|------|-----|----|-----|
| 6. INDRAMA HALDER. & year.  | and the second |         | P    | 1   | 2  | P  | T D | 9 |