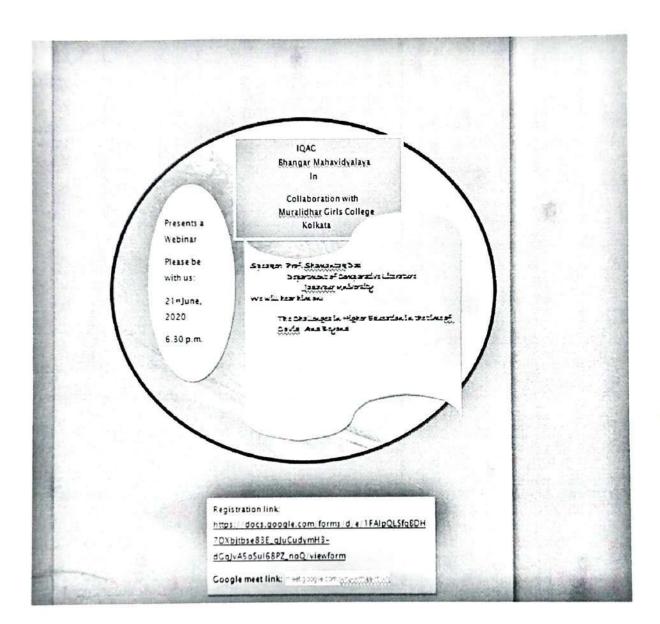

find more ways and solution to face the situation, a sense of preparedness as pointed out by the speaker of session, ended this very interesting and learning session.

The Principal, Dr.Virvikram Roy, BhangarMahavidyalaya and Dr.Kinjalkini Biswas, Muralidhar Girls' College inaugurated the webinar. The programme was co-ordinated by Dr.Madhumita Majumdar, IQAC Co-ordinator, BhangarMahavidyalaya and Dr. Aparna Sengupta, IQAC Co-ordinator, Muralidhar Girls' College.

Dr. Virvikram Roy Principal Bhangar Mahavidyalaya South 24 Parganas

Kingelanni Berera

DR. KINJALKINI BISWAS Principal Mimalidhar Circi College 10623

Ph. Office : 2464-1312 Principal : 2464-4371



## Muralidhar Girls' College

P-411/14, GARIAHAT ROAD, BALLYGUNGE, KOLKATA - 700 029 (NAAC ACCREDITED - B+ +)

Ref. No.

Date.....



Dr. Virvikram Roy Principal Bhangar Mahavidyalaya South 24 Parganas

Kinjalim Briver

DR. KINJALKINI BISWAS Principal Muralidher Const College Kolkata-100029



Muralidhar Girls' College

P-411/14, GARIAHAT ROAD, BALLYGUNGE, KOLKATA - 700 029 (NAAC ACCREDITED - B+ +)

Ref. No.

Date.....

Programme Schedule for Webinar on 21.6.2020

| Entry for participants                                                  |
|-------------------------------------------------------------------------|
| Allow Principal of both colleges                                        |
| Dr. Nirupam Acharyya will moderate the webinar                          |
| Brief Introduction                                                      |
| Madhumita Majumdar                                                      |
| Moder