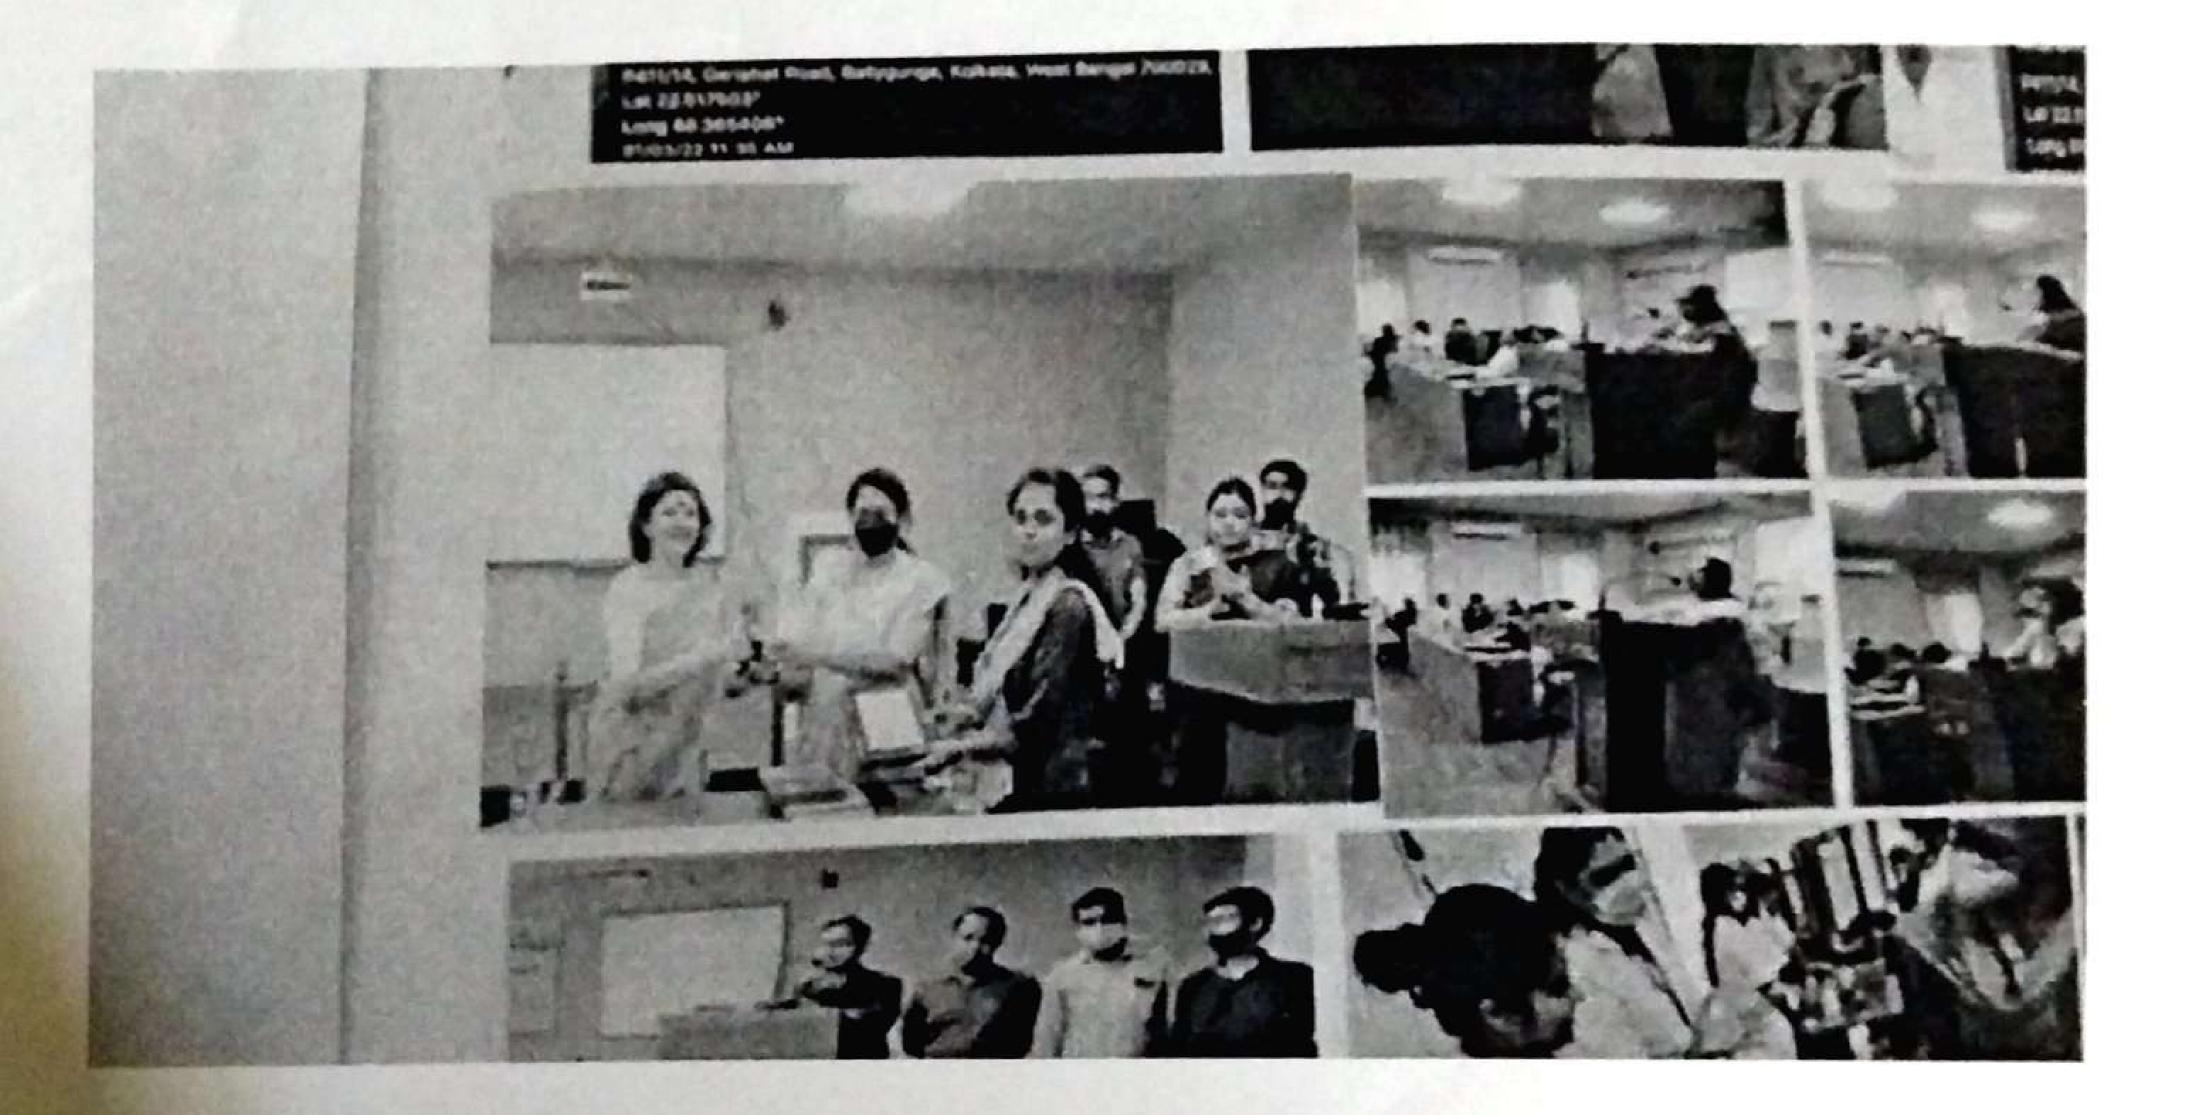

The Principal of Basanti Devi College, Dr Indrila Guha presided over National Science Day Observation at Muralidhar Girls' College as Chief Guest on 31<sup>st</sup> March 2022.

Students from Basanti Devi College actively participated in National Science Day through making models and competing in quiz contest.