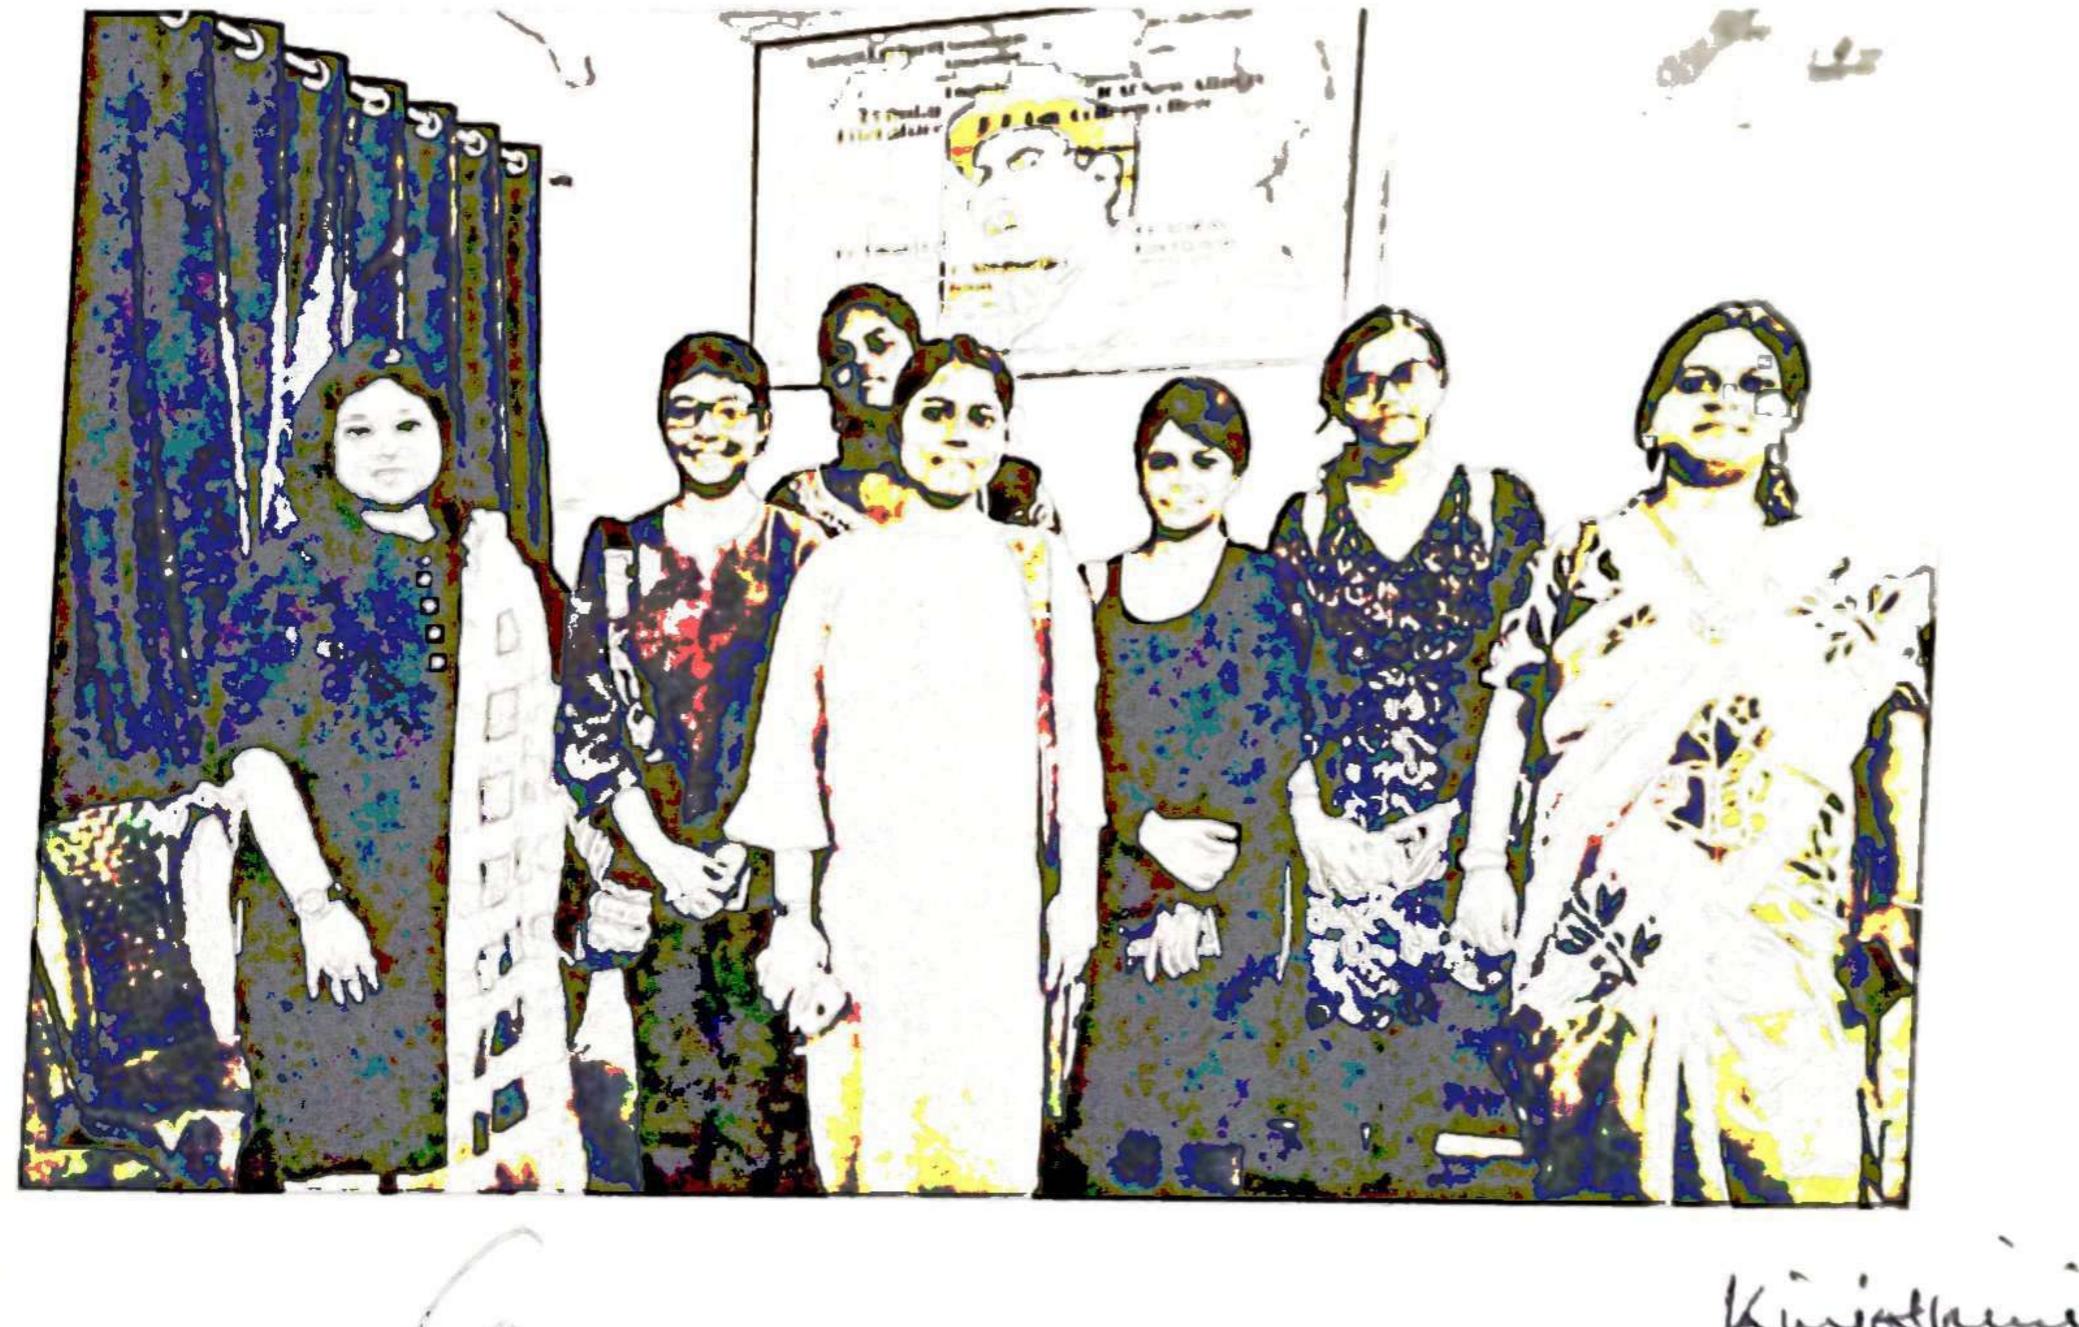

The Principal of Basanti Devi College, Dr Indrila Guha presided over National Science Day Observation at Muralidhar Girls' College as Chief Guest on 31<sup>st</sup> March 2022.

Students from Basanti Devi College actively participated in National Science Day through making models and competing in quiz contest.